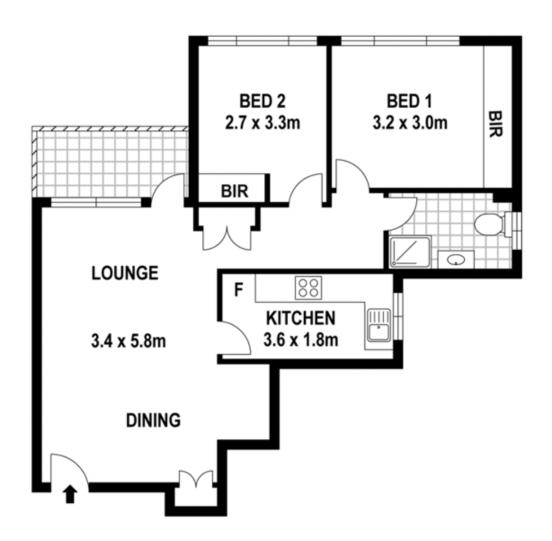

## 2/26 Barber Avenue Eastlakes NSW

On offer is this incredibly rare opportunity to lease a two bedroom unit in Eastlakes with both a garage and carspace.

## Features include:

- \* Two double bedrooms, both with builtins
- \* Spacious open plan combined living and dining area, leading to balcony
- \* Modern kitchen with stainless steel appliances and gas stove
- \* Fully renovated bathroom
- \* Plenty of additional storage throughout the unit
- \* Lock up garage with internal laundry PLUS separate car space