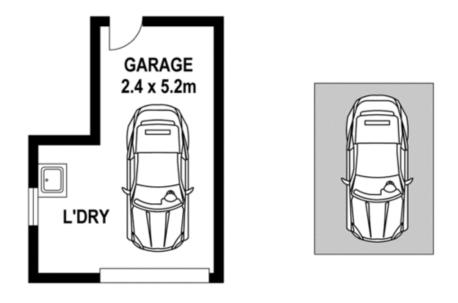

## Features include:

- \* Two double bedrooms, both with builtins
- \* Spacious open plan combined living and dining area, leading to balcony
- \* Modern kitchen with stainless steel appliances and gas stove
- \* Fully renovated bathroom
- \* Plenty of additional storage throughout the unit
- \* Lock up garage with internal laundry PLUS separate car space