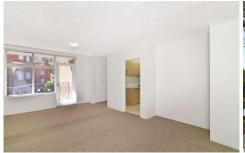

## Features include:

- \* Two double bedrooms, both with builtins
- \* Spacious open plan combined living and dining area, leading to balcony
- \* Modern kitchen with stainless steel appliances and gas stove
- \* Fully renovated bathroom
- \* Plenty of additional storage throughout the unit
- \* Lock up garage with internal laundry PLUS separate car space