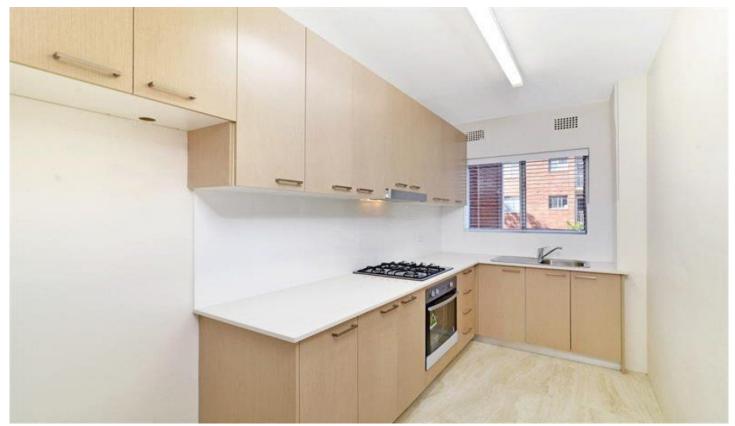

## Features include:

- \* Two double bedrooms, both with builtins
- \* Spacious open plan combined living and dining area, leading to balcony
- \* Modern kitchen with stainless steel appliances and gas stove
- \* Fully renovated bathroom
- \* Plenty of additional storage throughout the unit
- \* Lock up garage with internal laundry PLUS separate car space