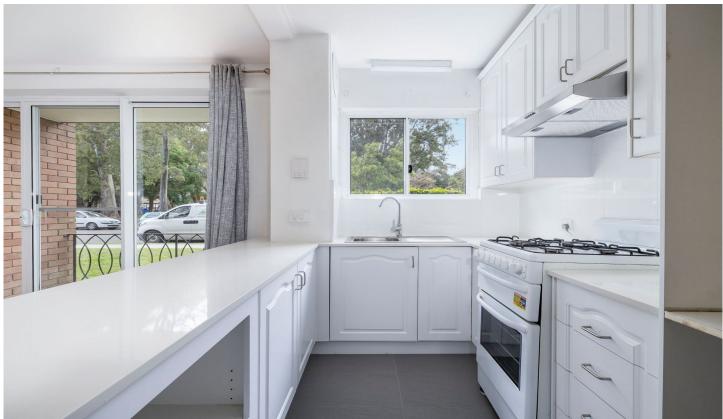

## Features:

- \*Two Bedrooms with Built-ins
- \*Spacious Lounge and Dining Areas
- \*Beautifully Presented Large Gas Kitchen
- \*Renovated Main Bathroom with Internal Laundry
- \*Wooden Floors Throughout
- \*Large Sunny Balcony
- \*Car Space