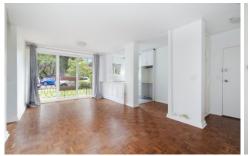

## Features:

- \*Two Bedrooms with Built-ins
- \*Spacious Lounge and Dining Areas
- \*Beautifully Presented Large Gas Kitchen
- \*Renovated Main Bathroom with Internal Laundry
- \*Wooden Floors Throughout
- \*Large Sunny Balcony
- \*Car Space