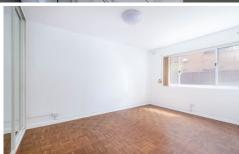

## Features:

- \*Two Bedrooms with Built-ins
- \*Spacious Lounge and Dining Areas
- \*Beautifully Presented Large Gas Kitchen
- \*Renovated Main Bathroom with Internal Laundry
- \*Wooden Floors Throughout
- \*Large Sunny Balcony
- \*Car Space