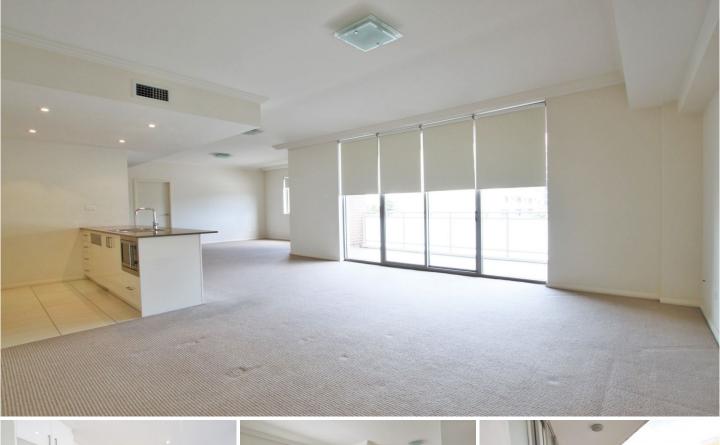

## 336/3-9 Church Avenue Mascot NSW

Huge, luxurious executive apartment located just moments to Mascot station. Features include:

- \* One large bedroom with built-in wardrobe
- \* Expansive separate lounge and dining areas
- \* Modern kitchen with gas Smeg cooking, dishwasher & microwave
- \* Spacious bathroom with separate bath and shower
- \* Fully ducted air con
- \* Internal laundry with dryer
- \* Large balcony
- \* Two security car spaces and storage