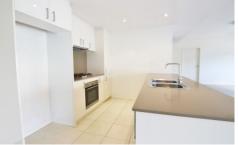

## 336/3-9 Church Avenue Mascot NSW

Huge, luxurious executive apartment located just moments to Mascot station. Features include:

- \* One large bedroom with built-in wardrobe
- \* Expansive separate lounge and dining areas
- \* Modern kitchen with gas Smeg cooking, dishwasher & microwave
- \* Spacious bathroom with separate bath and shower
- \* Fully ducted air con
- \* Internal laundry with dryer
- \* Large balcony
- \* Two security car spaces and storage