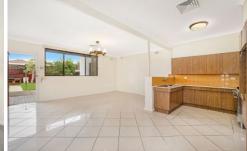

## Features include:

- \* Fresh paint and brand new carpet throughout
- \* Ducted airconditioning throughout entire property
- \* Four large bedrooms; 4th room with built-ins
- \* Separate living and dining areas
- \* Laundry room with second toilet
- \* Spacious backyard with back patio, ideal for entertaining
- \* Extra long driveway leading to a double garage.