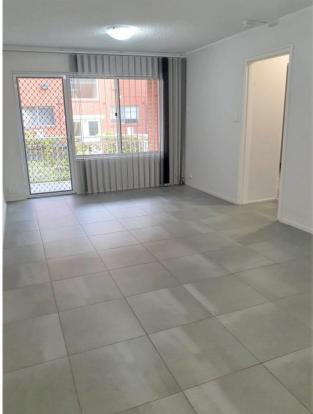

## Features:

- \*Two Bedrooms; Main with Built-ins
- \*Spacious Lounge and Dining Areas
- \*Beautifully Presented Large Gas Kitchen with Dishwasher
- \*Renovated Main Bathroom with Internal Laundry
- \*Tiles throughout + Floorboards in the bedrooms
- \*Large Sunny Balcony
- \*Car Space