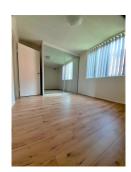

## Features:

- \*Two Bedrooms; Main with Built-ins
- \*Spacious Lounge and Dining Areas
- \*Beautifully Presented Large Gas Kitchen with Dishwasher
- \*Renovated Main Bathroom with Internal Laundry
- \*Tiles throughout + Floorboards in the bedrooms
- \*Large Sunny Balcony
- \*Car Space