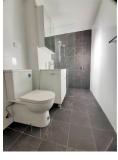

## Features:

- \*Two Bedrooms; Main with Built-ins
- \*Spacious Lounge and Dining Areas
- \*Beautifully Presented Large Gas Kitchen with Dishwasher
- \*Renovated Main Bathroom with Internal Laundry
- \*Tiles throughout + Floorboards in the bedrooms
- \*Large Sunny Balcony
- \*Car Space