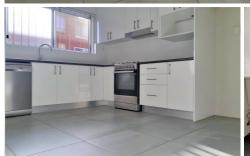

## Features:

- \*Two Bedrooms; Main with Built-ins
- \*Spacious Lounge and Dining Areas
- \*Beautifully Presented Large Gas Kitchen with Dishwasher
- \*Renovated Main Bathroom with Internal Laundry
- \*Tiles throughout + Floorboards in the bedrooms
- \*Large Sunny Balcony
- \*Car Space