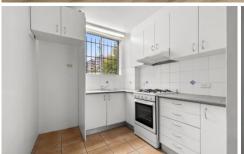

## Features Include:

- \* BRAND NEW Floorboards throughout entire property!
- \* BRAND NEW LED lights installed in all rooms
- \* Two spacious bedrooms, both with built-in robes
- \* Updated kitchen with gas cooking
- \* Tidy bathroom with seperate bath and shower
- \* Internal laundry facilities
- \* Sunny north facing balcony
- \* Car Space