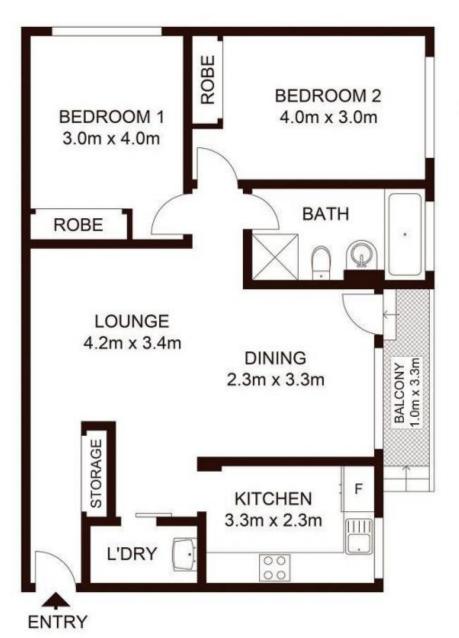

## 2/68 Mascot Drive Eastlakes NSW

This charming ground floor unit combines comfort and convenience in a desirable location. It's ideal for those seeking a peaceful living environment with easy access to local amenities, public transport, and parks.

## Features Include:

- \* BRAND NEW Floorboards throughout entire property!
- \* BRAND NEW LED lights installed in all rooms
- \* Two spacious bedrooms, both with built-in robes
- \* Updated kitchen with gas cooking
- \* Tidy bathroom with seperate bath and shower
- \* Internal laundry facilities
- \* Sunny north facing balcony
- \* Car Space

With a bus stop just down the road and a kids park out the front and Eastlakes Shopping Centre. It's also just a quick

2 🕒 1 📛 1 🗬

View: https://www.rre.com.au/8033029

Andrea Kyriakou 02 9667 2868