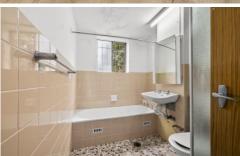

## Features Include:

- \* BRAND NEW Floorboards throughout entire property!
- \* BRAND NEW LED lights installed in all rooms
- \* Two spacious bedrooms, both with built-in robes
- \* Updated kitchen with gas cooking
- \* Tidy bathroom with seperate bath and shower
- \* Internal laundry facilities
- \* Sunny north facing balcony
- \* Car Space