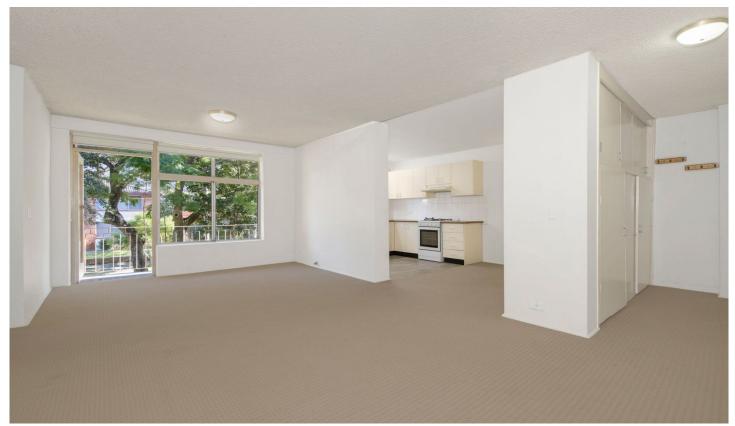

## 8/1A Mascot Drive Eastlakes NSW

This middle floor security unit is conveniently placed no more than a short stroll to Eastlakes shopping centre, local schools, city buses and Mascot train station.

## Features Include:

- \* Two large bedrooms
- \* Spacious lounge room
- \* Eat-in kitchen with gas stove
- \* Updated bathroom with seperate bath and shower
- \* Shared laundry; Use your own washing machine
- \* Car Space