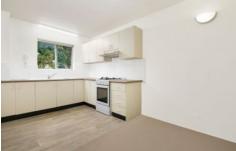

## Features Include:

- \* Two large bedrooms
- \* Spacious lounge room
- \* Eat-in kitchen with gas stove
- \* Updated bathroom with seperate bath and shower
- \* Shared laundry; Use your own washing machine
- \* Car Space