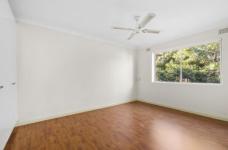

## Features Include:

- \* Two spacious bedrooms, both with ceiling fans and built in wardrobes.
- \* Air conditioning in the living area ensuring a cool and comfortable environment.
- \* Updated kitchen with gas cooking.
- \* Open-plan living and dining area with new floorboards and freshly painted walls.
- \* New LED downlights throughout the unit provide bright and energy-efficient lighting.