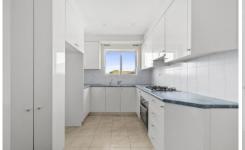

## Features Include:

- \* Two spacious bedrooms, both with ceiling fans and built in wardrobes.
- \* Air conditioning in the living area ensuring a cool and comfortable environment.
- \* Updated kitchen with gas cooking.
- \* Open-plan living and dining area with new floorboards and freshly painted walls.
- \* New LED downlights throughout the unit provide bright and energy-efficient lighting.