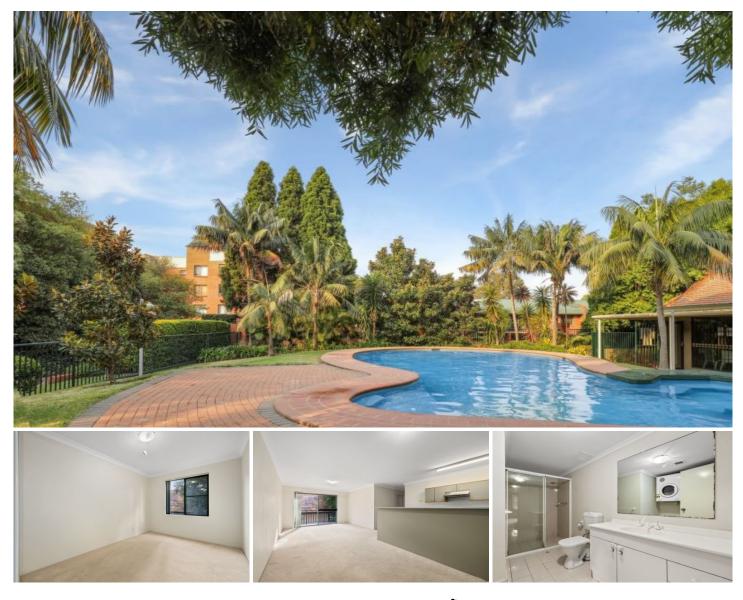

## 16/362 Mitchell Road Alexandria NSW

Experience comfort and convenience in this beautiful 2-bedroom unit located on the second floor of the esteemed 'Huntley Green' complex. The unit offers easy lift access, making it ideal for individuals and families alike.

\* Large open living area with carpet, leading out to private balcony

\* Secure basement parking

This unit also includes access to gym facilities & an outdoor pool!