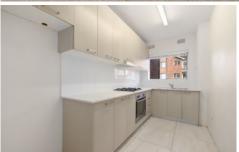

## Features include:

- \* Two double bedrooms, both with builtins
- \* Spacious open plan combined living and dining area, leading to balcony
- \* Modern kitchen with stainless steel appliances and gas stove
- \* Fully renovated bathroom
- \* Plenty of additional storage throughout the unit
- \* Lock up garage/store room with internal laundry
- \* Additional separate car space