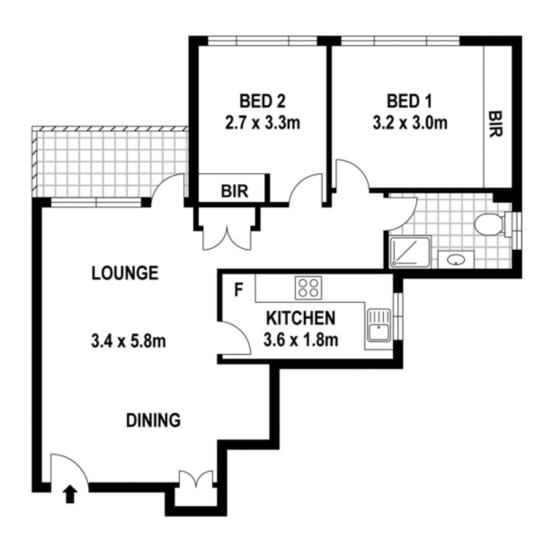

## Features include:

- \* Two double bedrooms, both with builtins
- \* Spacious open plan combined living and dining area, leading to balcony
- \* Modern kitchen with stainless steel appliances and gas stove
- \* Fully renovated bathroom
- \* Plenty of additional storage throughout the unit
- \* Lock up garage/store room with internal laundry
- \* Additional separate car space