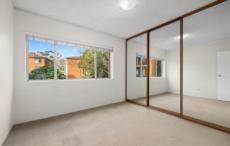

## Features include:

- \* Two double bedrooms, both with builtins
- \* Spacious open plan combined living and dining area, leading to balcony
- \* Modern kitchen with stainless steel appliances and gas stove
- \* Fully renovated bathroom
- \* Plenty of additional storage throughout the unit
- \* Lock up garage/store room with internal laundry
- \* Additional separate car space