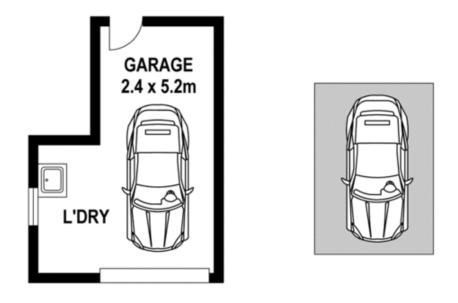

## Features include:

- \* Two double bedrooms, both with builtins
- \* Spacious open plan combined living and dining area, leading to balcony
- \* Modern kitchen with stainless steel appliances and gas stove
- \* Fully renovated bathroom
- \* Plenty of additional storage throughout the unit
- \* Lock up garage/store room with internal laundry
- \* Additional separate car space