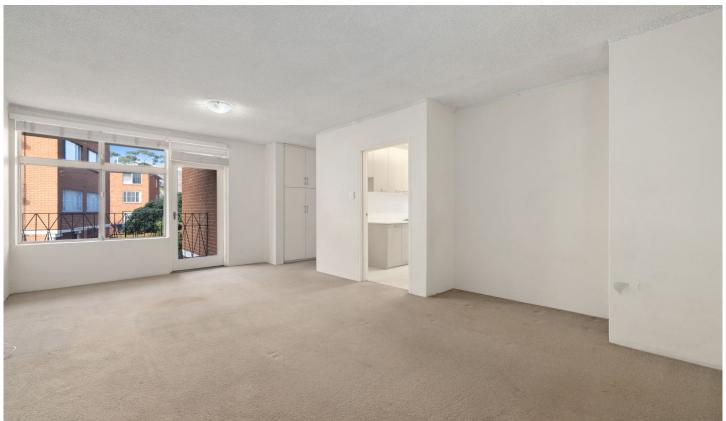

## Features include:

- \* Two double bedrooms, both with builtins
- \* Spacious open plan combined living and dining area, leading to balcony
- \* Modern kitchen with stainless steel appliances and gas stove
- \* Fully renovated bathroom
- \* Plenty of additional storage throughout the unit
- \* Lock up garage/store room with internal laundry
- \* Additional separate car space