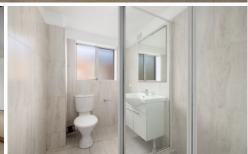

## Features include:

- \* Two double bedrooms, both with builtins
- \* Spacious open plan combined living and dining area, leading to balcony
- \* Modern kitchen with stainless steel appliances and gas stove
- \* Fully renovated bathroom
- \* Plenty of additional storage throughout the unit
- \* Lock up garage/store room with internal laundry
- \* Additional separate car space