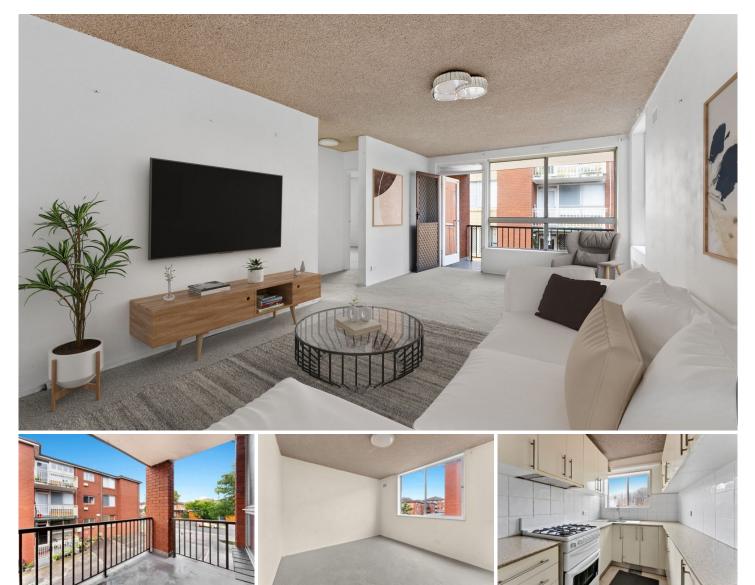

## 9/17 Mascot Drive Eastlakes NSW

Well-presented throughout with abundant natural light. Close to Eastlakes Shopping Centre and local amenities Less than 9 km to the CBD, with easy access to buses and trains.

Features Include:

- \* Spacious lounge area opening to a sunny balcony
- \* Neatly appointed kitchen with gas cooking appliances
- \* Two generously sized bedrooms, both with built-in robes
- \* Updated Bathroom
- \* Car Space