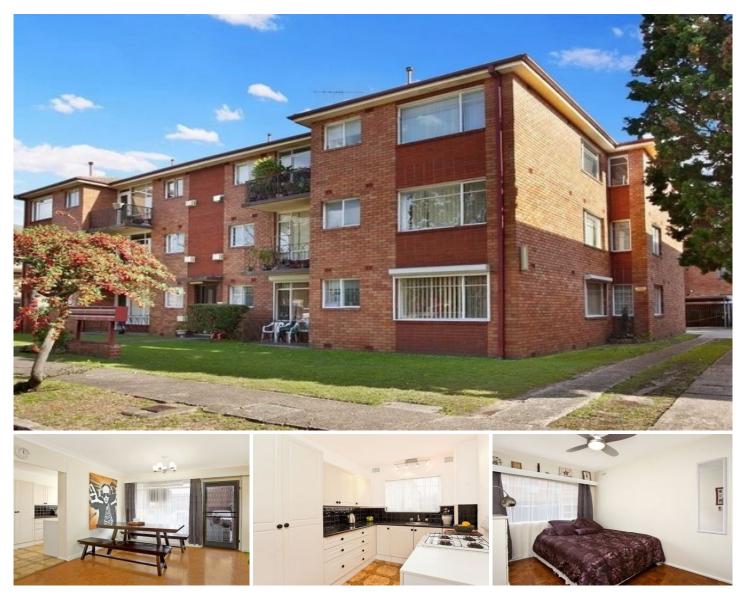

## 3/1 Dalby Place Eastlakes NSW

Located opposite Eastlakes Park and just metres from the shopping centre, this immaculate large security apartment is sure to impress.

Features include:

- \* Two bedrooms with wardrobes
- \* Spacious lounge and dining areas, with airconditioning
- \* Beautifully presented extra large gas kitchen
- \* Sparkling main bathroom with internal laundry facilities
- \* Floorboards throughout
- \* Large sunny balcony
- \* Car space

Location is terrific with a lovely park behind the building, bus transportation at your doorstep, Shopping centre and