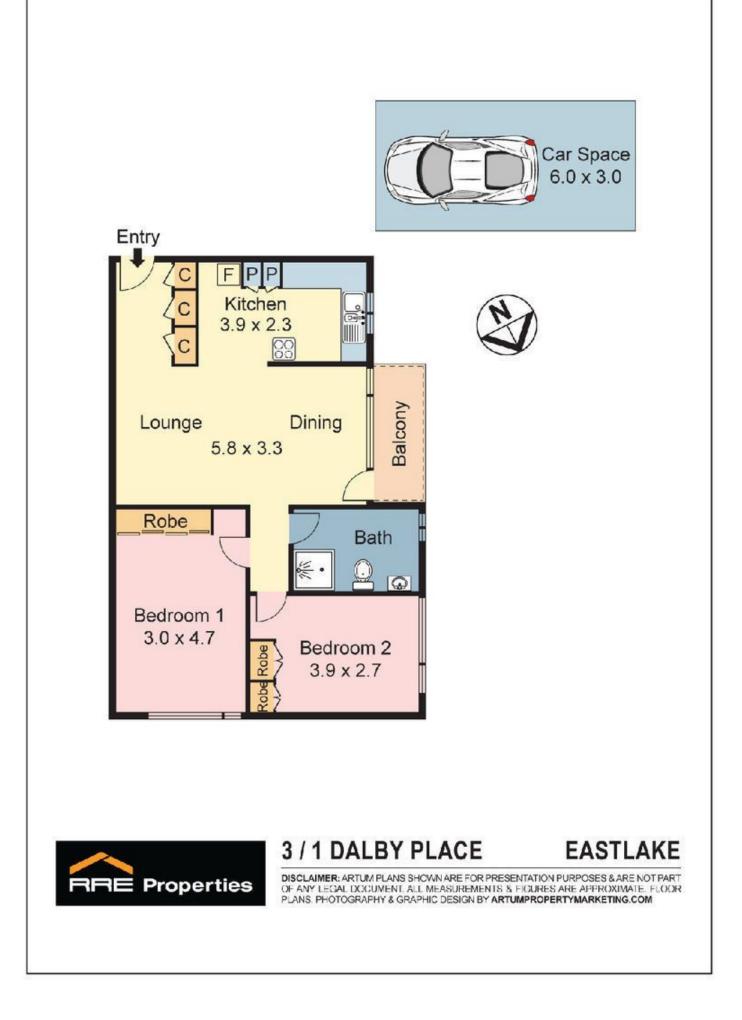

## 3/1 Dalby Place Eastlakes NSW

Located opposite Eastlakes Park and just metres from the shopping centre, this immaculate large security apartment is sure to impress.

Features include:

- \* Two bedrooms with wardrobes
- \* Spacious lounge and dining areas, with airconditioning
- \* Beautifully presented extra large gas kitchen
- \* Sparkling main bathroom with internal laundry facilities
- \* Floorboards throughout
- \* Large sunny balcony
- \* Car space