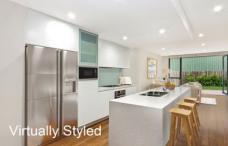

## Features Include:

- \* Huge living spaces, spanning over 4 levels in total, including basement garage and entire top floor master suite
- \* Three large bedrooms all with built-ins
- \* Separate family room
- \* Separate and spacious living and dining areas
- \* Ducted air-conditioning throughout
- \* Large main and en-suite, both with bath tubs as well as