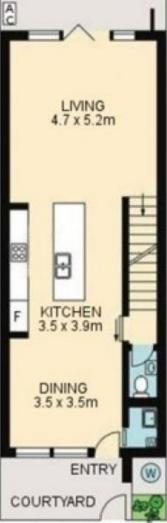

## Features Include:

- \* Huge living spaces, spanning over 4 levels in total, including basement garage and entire top floor master suite
- \* Three large bedrooms all with built-ins
- \* Separate family room
- \* Separate and spacious living and dining areas
- \* Ducted air-conditioning throughout
- \* Large main and en-suite, both with bath tubs as well as

3 🕮 2 🟪 3 🚘

Type: Townhouse

View: https://www.rre.com.au/8088537

Andrea Kyriakou 02 9667 2868

For full version visit the website

**GROUND LEVEL** 

BASEMENT LEVEL