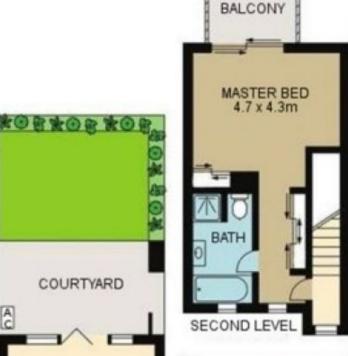

## Features Include:

- \* Huge living spaces, spanning over 4 levels in total, including basement garage and entire top floor master suite
- \* Three large bedrooms all with built-ins
- \* Separate family room
- \* Separate and spacious living and dining areas
- \* Ducted air-conditioning throughout
- \* Large main and en-suite, both with bath tubs as well as

3 🕮 2 🟪 3 🚘

Type: Townhouse

View: https://www.rre.com.au/8088537

Andrea Kyriakou 02 9667 2868

For full version visit the website

**GROUND LEVEL** 

BASEMENT LEVEL