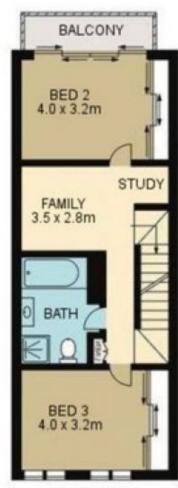

## Features Include:

- \* Huge living spaces, spanning over 4 levels in total, including basement garage and entire top floor master suite
- \* Three large bedrooms all with built-ins
- \* Separate family room
- \* Separate and spacious living and dining areas
- \* Ducted air-conditioning throughout
- \* Large main and en-suite, both with bath tubs as well as

3 🕮 2 🟪 3 🚘

Type: Townhouse

View: https://www.rre.com.au/8088537

Andrea Kyriakou 02 9667 2868

For full version visit the website

**GROUND LEVEL** 

BASEMENT LEVEL