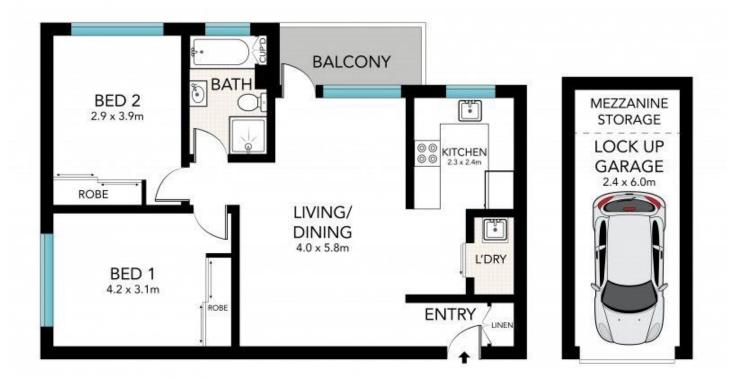

## 30/68 Mascot Drive Eastlakes NSW

This east facing security unit is conveniently placed no more than a short stroll to Eastlakes shopping centre, city buses and Mascot train station nearby.

- \* Two bedrooms with mirror built-in robes
- \* Spacious, open and free flowing living & dining space
- \* Floor tiles throughout
- \* Modern kitchen with gas cooking with stone bench tops (fridge not included, as pictured).
- \* Updated bathroom with shower
- \* Internal laundry facilities
- \* Lock up garage & mezzanine storage

## 2 📭 1 🚍 1 😭

Type: Unit

View: https://www.rre.com.au/8096614

Andrea Kyriakou 02 9667 2868

0 1 2 3 4 5

Scale in metres. Indicative only. Dimensions are approximate. All information contained herein is gathered from sources we believe to be reliable. However, we cannot guarantee its accuracy and interested persons should rely on their own enquiries.