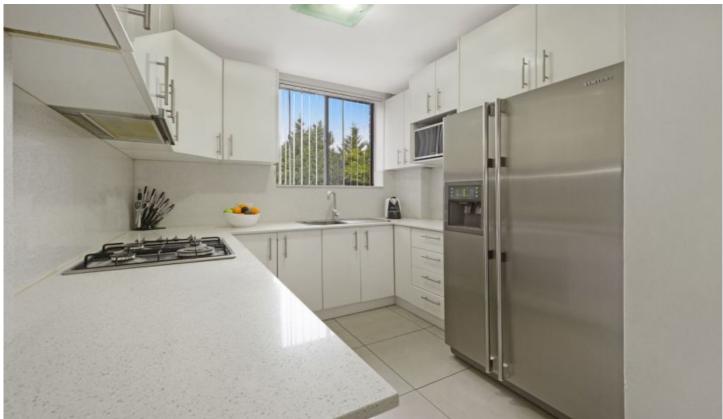

## 30/68 Mascot Drive Eastlakes NSW

This east facing security unit is conveniently placed no more than a short stroll to Eastlakes shopping centre, city buses and Mascot train station nearby.

- \* Two bedrooms with mirror built-in robes
- \* Spacious, open and free flowing living & dining space
- \* Floor tiles throughout
- \* Modern kitchen with gas cooking with stone bench tops (fridge not included, as pictured).
- \* Updated bathroom with shower
- \* Internal laundry facilities
- \* Lock up garage & mezzanine storage