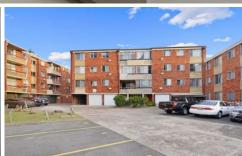

## 30/68 Mascot Drive Eastlakes NSW

This east facing security unit is conveniently placed no more than a short stroll to Eastlakes shopping centre, city buses and Mascot train station nearby.

- \* Two bedrooms with mirror built-in robes
- \* Spacious, open and free flowing living & dining space
- \* Floor tiles throughout
- \* Modern kitchen with gas cooking with stone bench tops (fridge not included, as pictured).
- \* Updated bathroom with shower
- \* Internal laundry facilities
- \* Lock up garage & mezzanine storage

30/68 Mascot Drive, Eastlakes