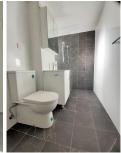

## Features:

- \*Two Bedrooms; Main with Built-ins
- \*Spacious Lounge and Dining Areas
- \*Beautifully Presented Large Gas Kitchen with Dishwasher
- \*Renovated Main Bathroom with Internal Laundry

2 📭 1 🖺 1 🗬