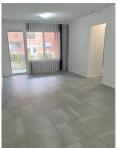

## Features:

- \*Two Bedrooms; Main with Built-ins
- \*Spacious Lounge and Dining Areas
- \*Beautifully Presented Large Gas Kitchen with Dishwasher
- \*Renovated Main Bathroom with Internal Laundry

2 📭 1 🖺 1 🗬