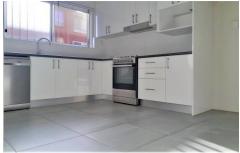

## Features:

- \*Two Bedrooms; Main with Built-ins
- \*Spacious Lounge and Dining Areas
- \*Beautifully Presented Large Gas Kitchen with Dishwasher
- \*Renovated Main Bathroom with Internal Laundry

2 📭 1 🖺 1 🗬