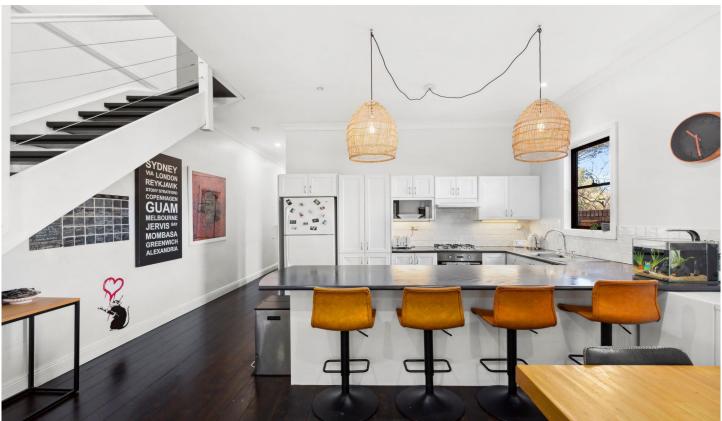

## Features Include:

- \* 3 generously-sized bedrooms
- \* Huge master bedroom upstairs with ensuite
- \* Open-plan living and dining areas seamlessly extend to a sun-drenched private rear garden.
- \* Updated kitchen offers ample cupboard and bench space, along with gas cooking
- \* Well-presetned bathroom with bath/shower
- \* Upstairs offers a spacious family area or study
- \* Airconditioning both upstairs & downstairs
- \* Plenty of street parking