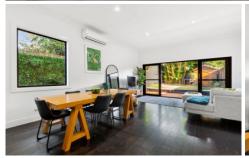

## Features Include:

- \* 3 generously-sized bedrooms
- \* Huge master bedroom upstairs with ensuite
- \* Open-plan living and dining areas seamlessly extend to a sun-drenched private rear garden.
- \* Updated kitchen offers ample cupboard and bench space, along with gas cooking
- \* Well-presetned bathroom with bath/shower
- \* Upstairs offers a spacious family area or study
- \* Airconditioning both upstairs & downstairs
- \* Plenty of street parking