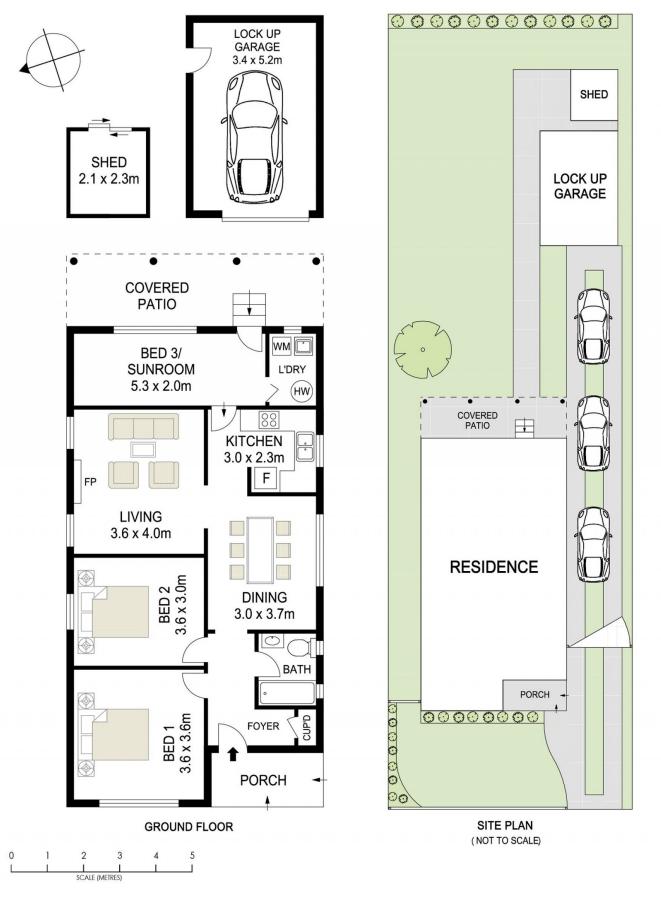

## 131 Sutherland Street Mascot NSW

What a wonderful opportunity to capitalise on the great fundamentals this character home has to offer. Large land, double brick, sunny with plenty of space for parking, this property presents a blank canvass for you to envisage your dream family home. Well presented currently and leased to excellent tenants, the scope for future enhancement provides an exciting proposition in this family friendly location.

Located just walking distance from L'Estrange Park and all major amenities including Mascot shopping district and local schools.

Features include:

\* Two Large bedrooms

For full version visit the website

## 2 📭 1 🟪 3 🗬

Type : House
Price : Under Offer
Land Size : 426 sqm

View: https://www.rre.com.au/8122427

Michael Michos 0296672868

Jim Michos 0296672868

WE BELIEVE THE INFORMATION IN THIS DOCUMENT TO BE RELIABLE, HOWEVER INTERESTED PERSONS SHOULD MAKE THEIR OWN ENQUIRIES. DIMENSIONS ARE APPROXIMATE.