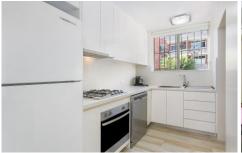

## Features Include:

- \* Two large bedrooms; both with built in wardrobes
- \* As new floorboards throughout
- \* Updated kitchen with gas cooking

For full version visit the website