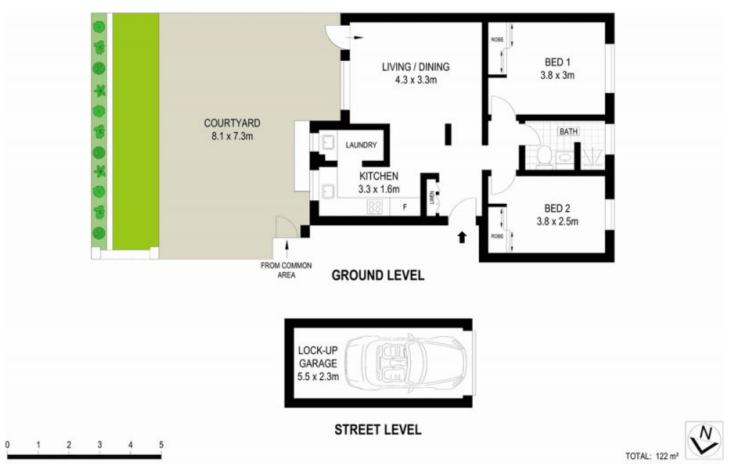

## 10/12 Evans Avenue Eastlakes NSW

Available now is a rare ground-floor, two-bedroom updated unit featuring an expansive private courtyard and secure lock-up garage. Located just a short stroll from parks, shops, cafes, public transport, and more, this unique Eastlakes property is sure to impress. Don't miss the opportunity to make this your new home today!

## Features Include:

- \* Two large bedrooms; both with built in wardrobes
- \* As new floorboards throughout
- \* Updated kitchen with gas cooking

For full version visit the website