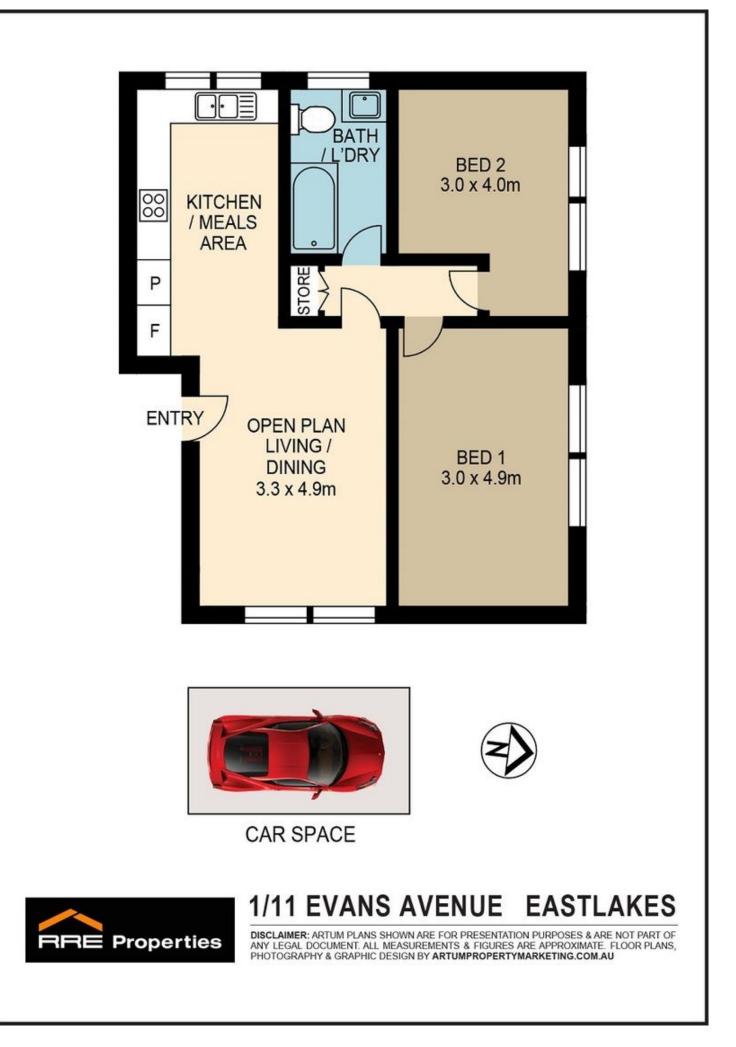

Features: \*Two large bedrooms \*Tiled lounge and dining areas \*Extra large well presented kitchen \*Tidy full main bathroom \*Car space \*Currently leased to excellent tenants Total area: Approx. 81sqm on title.