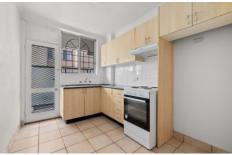

## Features Include:

- \* Two double bedrooms, main with built-in wardrobe
- \* Open plan lounge and dining leading to sunlight double balcony.
- \* Well presented kitchen with direct access to balcony.
- \* Seperate Internal laundry with storage