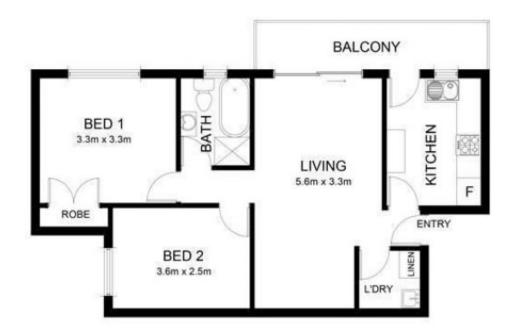

## 27/919 Botany Road Mascot NSW

Located in a security building, short walk from local boutique cafes and restaurants, desirable local schools, parks, shopping centres, as well as a door step away from local bus stop.

## Features Include:

- \* Two double bedrooms, main with built-in wardrobe
- \* Open plan lounge and dining leading to sunlight double balcony.
- \* Well presented kitchen with direct access to balcony.
- \* Seperate Internal laundry with storage

## 2 📭 1 🔓 1 🗬

Type: Unit

Price: \$590 Per Week

View: https://www.rre.com.au/8128719

Andrea Kyriakou 02 9667 2868

ALL MEASUREMENTS ARE APPROXIMATE
White very stimpt has been to ensure the accuracy of the foor plan contained here, measurements of doors, endous, come and any other terms are approximate only and no responsibility to been for any error. Onesson, or this addressor. This pains is to illustrate purposes only and should be used as suit by any competitive purposes. The services, systems and applicances often have not been treated and no guarantee as to their operating or efficiency, cut the yout. Marked frequisces may be markles. Blooms with captionaris and will this are measured will be well and may exclude wardrobe and cuptored measurements.