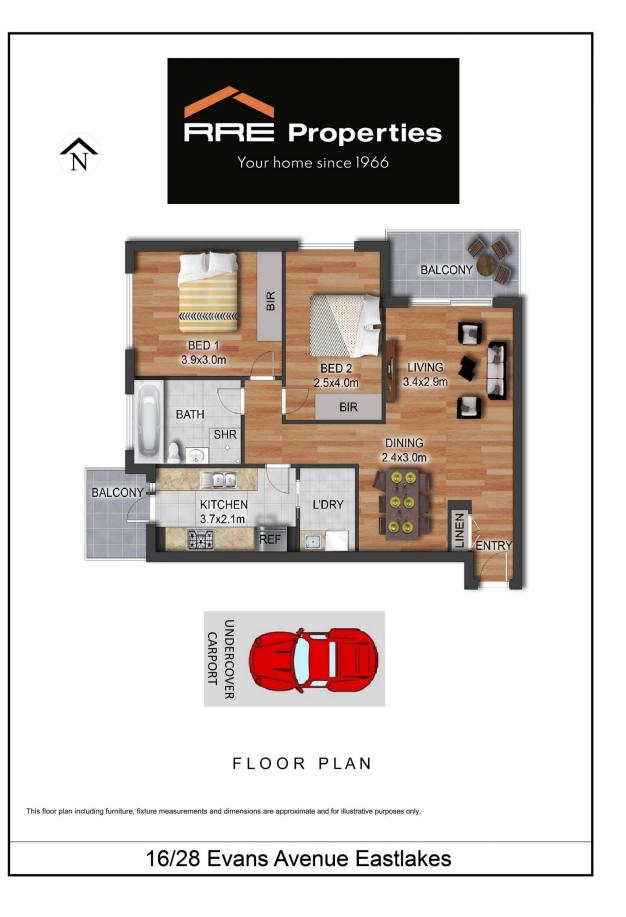

## 16/28 Evans Avenue Eastlakes NSW

This immaculate extra large north facing apartment is located on the second floor of one of Eastlakes most sought after security buildings. With a tranquil view over the park and a sense of peace and security, this unit boasts a wonderful floorplan and the rarity of dual balconies. The unit building features easy lift access and is just metres from the shopping centre. Features include:

\*Separate living and dining area leading to a main north facing balcony

\*Stunning wooden flooring throughout

\*Two good sized bedrooms with built-ins

\*Galley style gas kitchen leading out to scond balcony balcony

\*Separate Internal laundry

For full version visit the website

2 🛤 1 🚔 1 🚘

Type : Apartment Price : \$720 Per Week - Deposit Taken View : https://www.rre.com.au/8132910

Andrea Kyriakou 02 9667 2868

https://www.rre.com.au