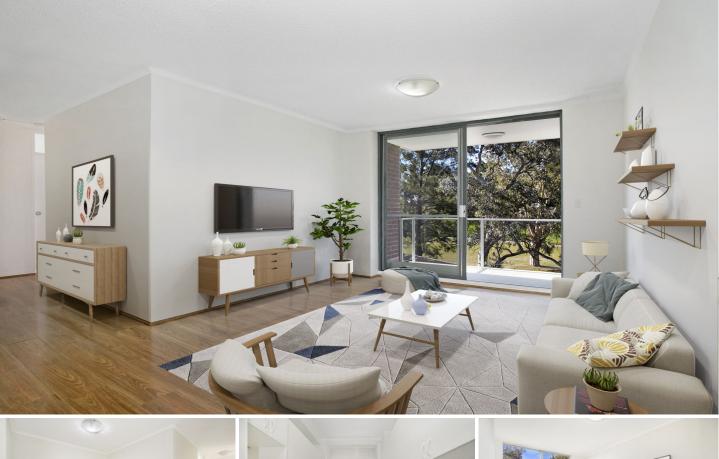

## 16/28 Evans Avenue Eastlakes NSW

This immaculate extra large north facing apartment is located on the second floor of one of Eastlakes most sought after security buildings. With a tranquil view over the park and a sense of peace and security, this unit boasts a wonderful floorplan and the rarity of dual balconies. The unit building features easy lift access and is just metres from the shopping centre. Features include:

\*Separate living and dining area leading to a main north facing balcony

\*Stunning wooden flooring throughout

\*Two good sized bedrooms with built-ins

\*Galley style gas kitchen leading out to scond balcony balcony