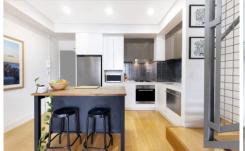

## Features Include:

- \* Open-plan living and dining area featuring American oak floorboards
- \* Seamless flow to a covered balcony, perfect for alfresco dining
- \* Deluxe kitchen with high-quality appliances and tiled splashbacks
- \* Bedroom includes a built-in wardrobe for ample storage
- \* Sleek, fully tiled bathroom with a concealed internal laundry