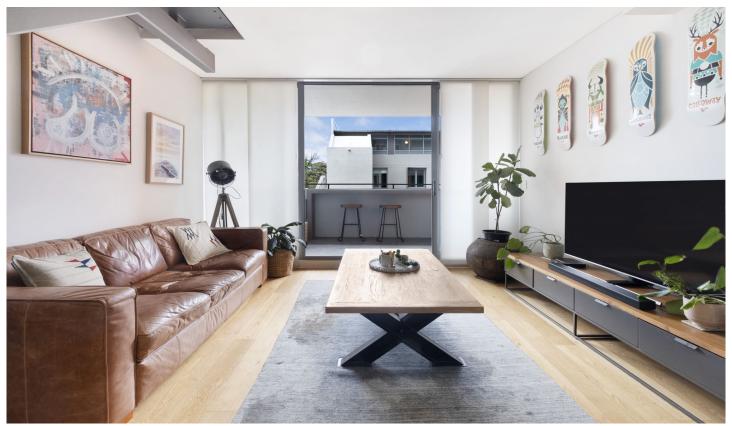

## 301D/144 Dunning Avenue Rosebery NSW

Situated in the award-winning 'Powerhouse' Art Deco Industrial conversion, this designer apartment boasts a chic industrial style with premium finishes across two levels.

## Features Include:

- \* Open-plan living and dining area featuring American oak floorboards
- \* Seamless flow to a covered balcony, perfect for alfresco dining
- \* Deluxe kitchen with high-quality appliances and tiled splashbacks
- \* Bedroom includes a built-in wardrobe for ample storage
- \* Sleek, fully tiled bathroom with a concealed internal laundry