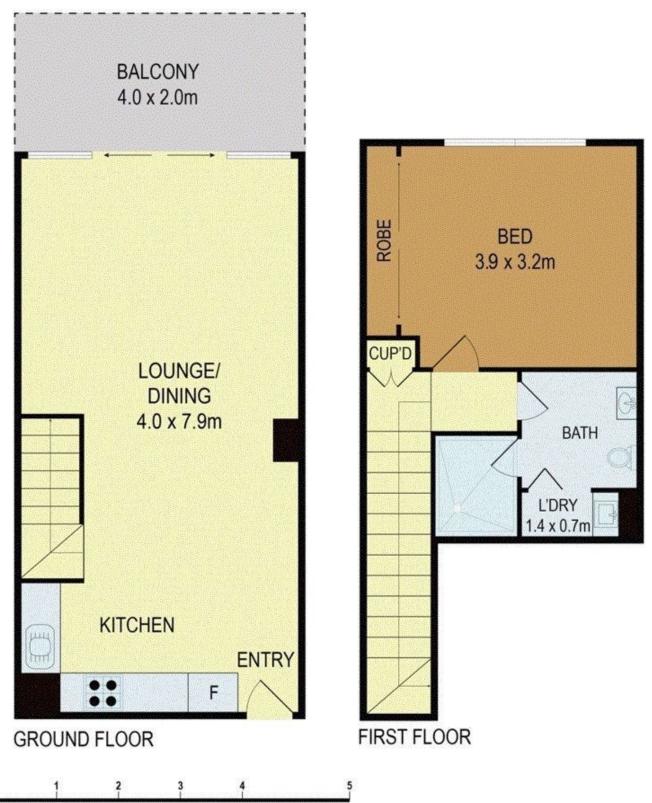

## 301D/144 Dunning Avenue Rosebery NSW

Situated in the award-winning 'Powerhouse' Art Deco Industrial conversion, this designer apartment boasts a chic industrial style with premium finishes across two levels.

## Features Include:

- \* Open-plan living and dining area featuring American oak floorboards
- \* Seamless flow to a covered balcony, perfect for alfresco dining
- \* Deluxe kitchen with high-quality appliances and tiled splashbacks
- \* Bedroom includes a built-in wardrobe for ample storage
- \* Sleek, fully tiled bathroom with a concealed internal laundry