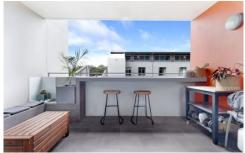

## Features Include:

- \* Open-plan living and dining area featuring American oak floorboards
- \* Seamless flow to a covered balcony, perfect for alfresco dining
- \* Deluxe kitchen with high-quality appliances and tiled splashbacks
- \* Bedroom includes a built-in wardrobe for ample storage
- \* Sleek, fully tiled bathroom with a concealed internal laundry