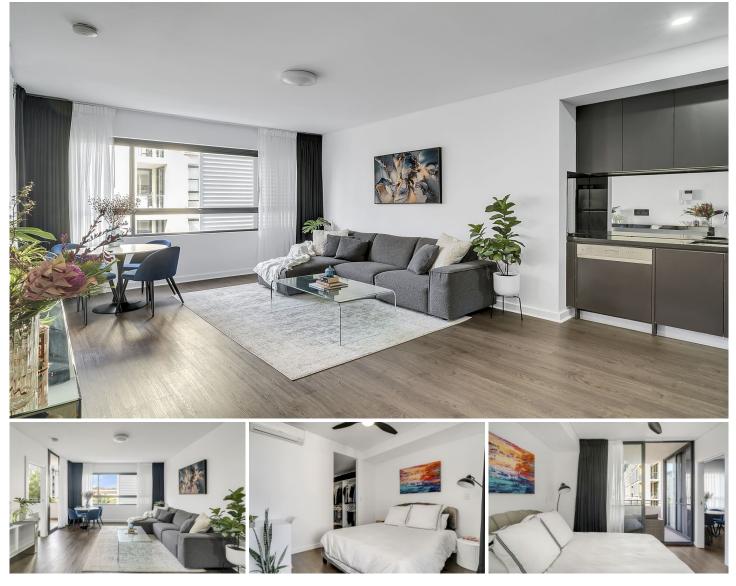

## 305/95 Dalmeny Avenue Rosebery NSW

This exceptional apartment creates a warm and inviting atmosphere filled with natural light. The elegant 'Genesis' apartment features a generous living and dining area that seamlessly extends to a large balcony, offering beautiful views of lush gardens.

Features Include:

- \* Fully furnished apartment!
- \* North-east facing main balcony and bedroom
- \* Spacious walk-in robe in the bedroom
- \* Modern, well-sized bathroom
- \* Stylish gas kitchen with sleek appliances and dishwasher
- \* Covered entertainment balcony
- \* Internal laundry facilities
- \* Air conditioning