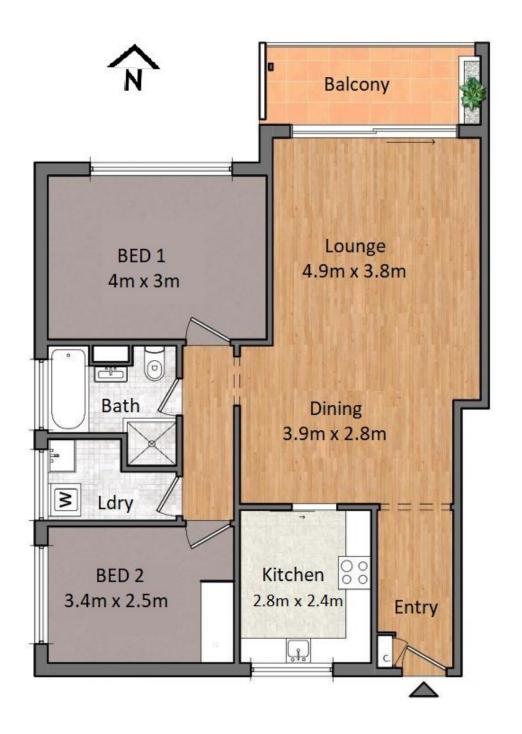

## 9/281 Gardeners Road Eastlakes NSW

If you are after the best, look no further! On offer, this beautifully renovated top floor security apartment being one of the finest offered in the Eastlakes area. Extra-large in size, north facing in aspect, contemporary appointments throughout and with a prized lock-up garage, the unit is situated in one of the area's most sought after immaculate buildings, just moments from the new Eastlakes shopping centre.

Features include:

- \*Two large bedrooms with built-ins
- \*Expansive lounge and dining area leading to a spacious north facing balcony with views
- \*Stunning stone bench gourmet kitchen with gas cooking and dishwasher
- \*Renovated full main bathroom

## 9/281 Gardeners Road Eastlakes NSW 2018

Disclaimer: All measurements are approximate in dimensions. No accuracy or representation should be relied upon.