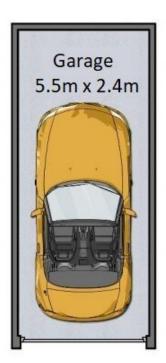

## 9/281 Gardeners Road Eastlakes NSW

If you are after the best, look no further! On offer, this beautifully renovated top floor security apartment being one of the finest offered in the Eastlakes area. Extra-large in size, north facing in aspect, contemporary appointments throughout and with a prized lock-up garage, the unit is situated in one of the area's most sought after immaculate buildings, just moments from the new Eastlakes shopping centre.

## 9/281 Gardeners Road Eastlakes NSW 2018

Disclaimer: All measurements are approximate in dimensions. No accuracy or representation should be relied upon.