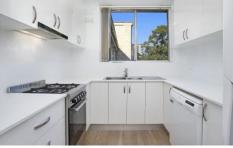

Features include:

- \*Two large bedrooms with built-ins
- \*Expansive lounge and dining area leading to a spacious north facing balcony with views
- \*Stunning stone bench gourmet kitchen with gas cooking and dishwasher
- \*Renovated full main bathroom