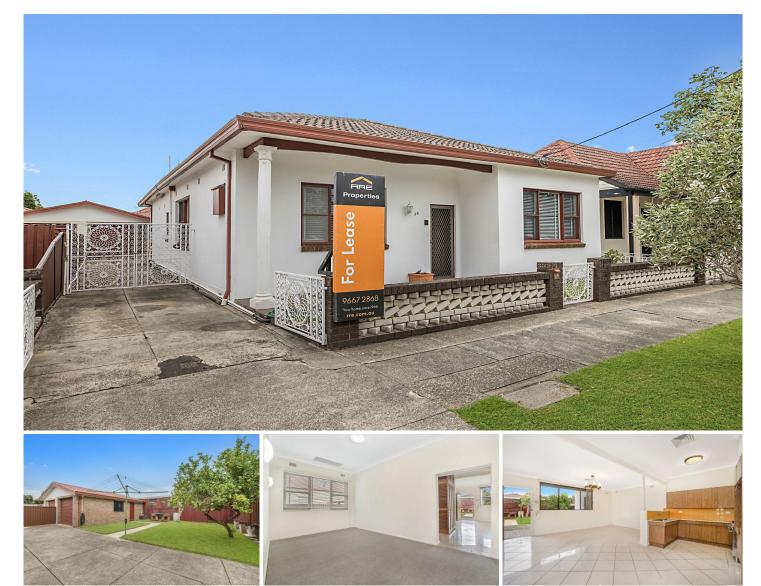

## **38 Sutherland Street Rosebery NSW**

On offer is this recently updated, four bedroom home. Ticking all the boxes of a great family home, enjoy the lifestyle on offer in this booming suburb.

Features include:

- \* Ducted airconditioning throughout entire property
- \* Four large bedrooms; 4th room with built-ins
- \* Separate living and dining areas
- \* External laundry room with second toilet
- \* Spacious backyard with back patio, ideal for entertaining
- \* Extra long driveway leading to a double garage.

This property is a must see and will go quickly. Make sure to attend the advertised inspection time so you don't miss out!

Type : House Price : \$1,200 Per Week View : https://www.rre.com.au/8155087

Andrea Kyriakou 02 9667 2868